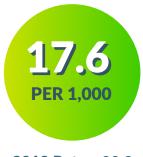

#### 2019 Teen Birth Rate

**TEEN BIRTH RATE AGES 15-19** 

**2018 Rate = 22.8** 

COUNTY **RANKING** 

**2018 Rank** = 33

**DECREASE SINCE 1991** 