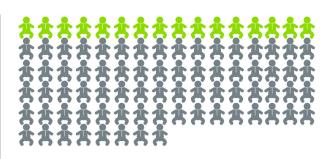

### **2019 Teen Birth Numbers**

**BIRTHS TO 15-17 YEAR OLDS** 

**BIRTHS TO 72 18-19 YEAR OLDS** 

**TOTAL BIRTHS 15-19 YEAR OLDS** 

88

= 16

Total number of births to South Carolina teens (ages 15-19) = 3,425.